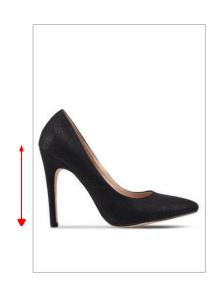

#### Women's Shoes > Heels

Low Heels Heel height: Less than 4.9cm / 1.9"

Mid Heels
Heel height: 4.9cm / 1.9" to less than 7.5cm / 2.95"

Mid Heels Heel height: 7.5cm / 2.95" and above

Platform
Front sole height: 2cm and above