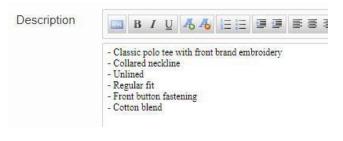

#### SINGLE PRODUCT UPLOAD

- Type in text as usual in assigned fields in Seller Center
- Classic polo tee with front brand embroidery
- Collared neckline
- Unlined
- Regular fit
- Front button fastening
- Cotton blend

#### House rules for Description:

- Descriptions are written in points format.
- Starts with a hyphen '-' following a space then the context.
- Only heel height are to be stated in the Description instead of Measurement.

- Classic polo tee with front brand embroidery
- Collared neckline
- Unlined
- Regular fit
- Front button fastening
- Cotton blend

- Trendy backpack with strap buckle details
- 1 pouch pocket
- Magnetic fastening
- 2 inner slot pockets
- Textile