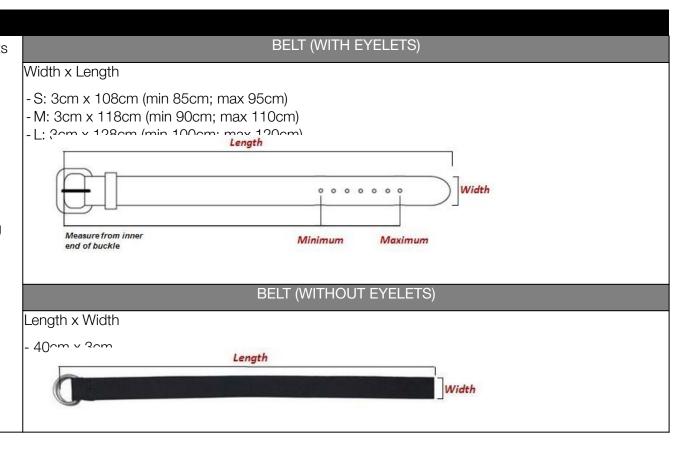

#### Guidelines **WATCH EYEWEAR BAG / WALLET** State the following measurements under Face Width x Height Frame Height x Length Length x Height x Width 'Measurements' column. - 10" x 30" x 4" 5cm x 5cm 4cm x 8cm Additional measurements are encouraged. Length IMPORTANT: In batch upload with csv file, add <br > (which Heigh Heia means next paragraph) at the Height end of each sentence to enable the following text to go to next Length Width line **NECKLACE (WITH** NECKLACE (NO PENDANT) / CUFFLINK / EARRING / SCARF If you have measurements PENDANT) **RING** in jpeg form, please TYPE into Pendant Length x Width llnner diameter: 10mm Length x Width the 'Measurements' column 3cm x 1cm 35cm x 4cm Do not add heel/boots INNER Length height in 'MeasurementsGlobal' DIAMETER column, it should be in Width 'Description' column