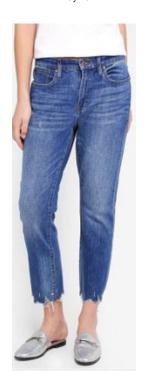

#### Women's Clothing > Jeans

Ripped Jeans Ripped design

Flare Jeans
Flare-cut hem / Wide Leg
/ Boot cut

Jeggings
Jeans fabric legging / skin tight

Boyfriend Jeans Boy fit

Skinny Jeans
Tight fitting / Not leggings