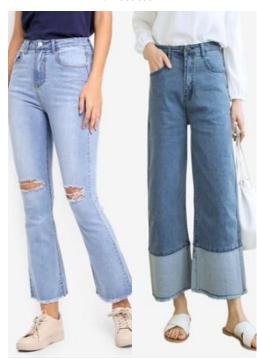

#### Women's Clothing > Jeans

Ripped Jeans Ripped design

Flare Jeans
Flare-cut hem / Wide Leg
/ Boot cut

Jeggings
Jeans fabric legging / skin tight

Boyfriend Jeans Boy fit

Skinny Jeans
Tight fitting / Not leggings