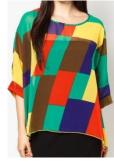

#### **Color Family & Color - Guide**

Both the Color Family & Color field allows you to tag or state more than 1 color. However, if it's 3 colors or more, we would recommend to mention 'Multi' instead of stating all the colors. Ultimately, customers would usually refer to the image if many colors are involved.

#### RULE #3

How to tag "Multi" if there are THREE (3) colours or more

a) And if there's **ONE** (1) colour in the Multi that covers the most part of the product, tag it

Color Family: Navy, Multi Color: Navy/Multi

Color Family: Blue, Green, Multi Color: Blue/Green/Multi

Color Family: Multi Color: Multi

Color Family: Purple, Multi Color: Purple/Multi

Color Family: Black, White, Multi Color: Black/White/Multi

Color Family: Multi Color: Multi