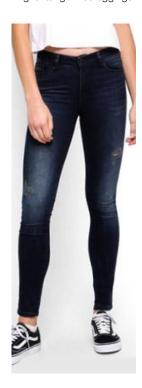

#### Women's Clothing > Jeans

Ripped Jeans Ripped design

Flare Jeans
Flare-cut hem / Wide Leg
/ Boot cut

Jeggings
Jeans fabric legging / skin tight

Boyfriend Jeans Boy fit

Skinny Jeans
Tight fitting / Not leggings