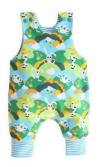

### **Clothing > Newborn**

Organics
Made from cotton
that is without the
use of any synthetic
agricultural chemicals
such as fertilizers or
pesticides