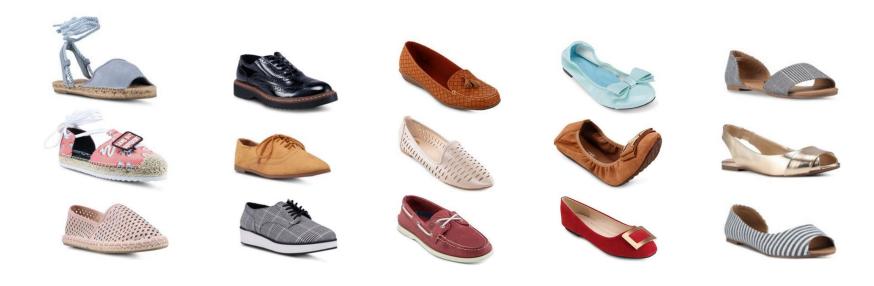

#### Women's Shoes > Flats

Espadrilles Covered/Tie-on at ankle

Oxford & Lace Up

Loafers & Boat Shoes

Ballerinas

Peep Toes