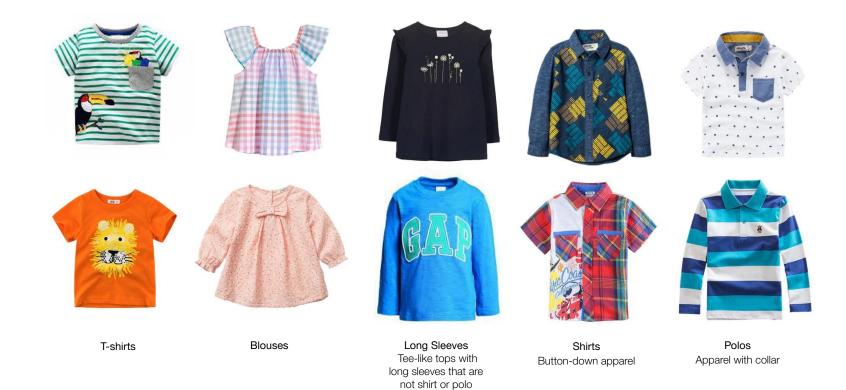

### Women's Clothing > [categories stated below]

T-shirt
Short or long sleeve tees

Polo Collared t-shirts