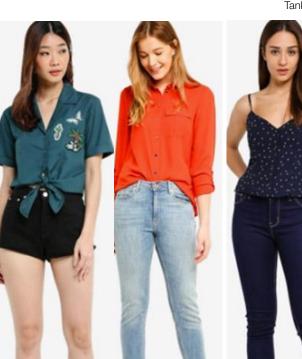

#### **Women's Clothing > Tops**

Blouse Loose fitting top / Not T-shirt / Generally light airy flowy fabric

Shirt
Button-front shirts with collar

Sleeveless
No sleeve tops without collar /
Tank top / Camisoles