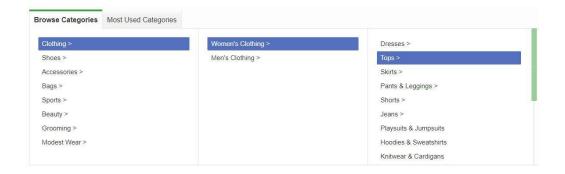

#### **How to Categorize**

To start uploading an SKU, you'll need to determine the category of the product first

#### Step 1:

- Click on Products > Add a Product

#### Step 2:

- Select Primary Category for your product
- You should select up to deepest category before clicking "Select"
- e.g. Clothing > Women's Clothing > Dresses > Party Dresses