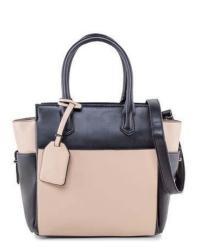

#### Men's & Women's Bags

Tote Bags Canvas / Generally handle for hand hold

Shopper Bags Large, boxy design / Generally handle for shoulder

Crossbody Bags Small-Medium / Able to sling across body with bag around hip level

Clutches Small / For hand held

Wallets Compartments for notes, credit cards and coins

Purses Small size wallets / Coin pouch

MEN'S & WOMEN'S WOMEN'S

#### Men's & Women's Bags

Backpacks
Bags with two back
straps

Duffel Bags Weekender bags typically with a barrel-like shape

Messenger Bags Boxy sling bag

MEN'S

Laptop Bags
Padded compartment
for laptop

Briefcases
Compartment for documents