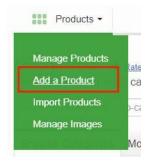

| . 57       |    |
|-----------------------------------------|------------|----|
| . Batch upload VS Single product upload | . 58<br>59 |    |
| Product name                            |            | 60 |
| . Colour                                | 62         |    |
| . Material                              |            |    |
| . Description                           |            | 68 |
| 0. Care Label                           | 75         |    |
| 1. Measurements                         | 76         |    |
| 2. Size of model's garment              |            | 80 |
| 3. Model's Body Measurement             | 81         |    |





# Men & Women Categorizing

#### **How to Categorize**

To start uploading an SKU, you'll need to determine the category of the product first





#### Step 1:

- Click on Products > Add a Product

#### Step 2:

- Select Primary Category for your product
- You should select up to deepest category before clicking "Select"
- e.g. Clothing > Women's Clothing > Dresses > Party Dresses

#### **Women's Clothing > Dresses**

Summer Dress Flowery / Tropical patterns



Party Dress
Shiny / Beaded / Sheer / Cutouts
(dress for night party!)



Evening Dress Glam / Occasional / Dressy (dress for evening occasion)



#### **Women's Clothing > Dresses**

Bodycon Dress Tight fit / Body-hugging



Work Dress Collar/Button / Work appropriate / Formal



Mini Dress Front hemline above knees



Maxi Dress
Front hemline below calf
OR at ankles



#### **Women's Clothing > Tops**

Blouse Loose fitting top / Not T-shirt / Generally light airy flowy fa