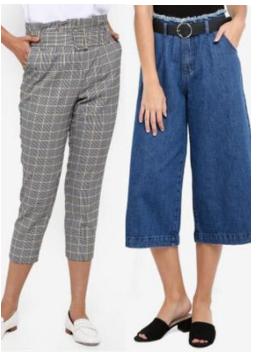

#### Women's Clothing > Pants & Leggings

Cropped Pant Hem above ankle / Culotte

Skinny Pant
Tight fitting / Not legging

Straight Leg Pant
Button-front shirts with collar

Leggings
Skin tight without buckle or fastening

Wide-legged Pants Wide cut / Not culotte