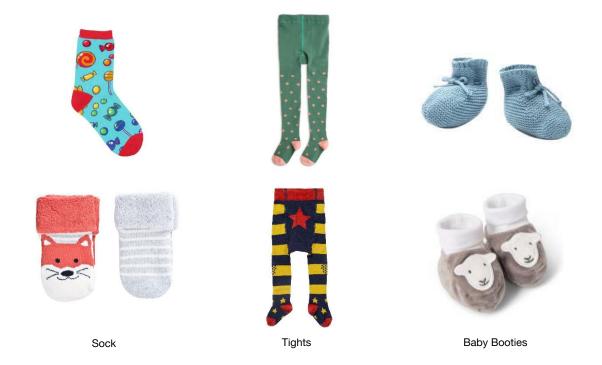

#### Women's Clothing > [categories stated below]

Socks & Tights Petite Plus Size Maternity

### **Clothing > Socks & Tights**