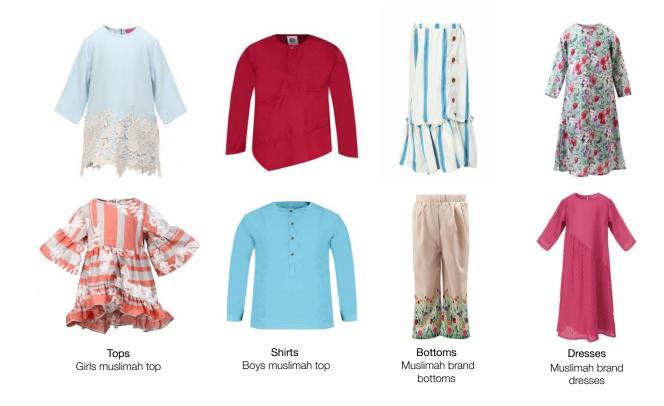

### Modest Wear > [categories stated below]

### Modest Wear > [categories stated below]

Hijab

Prayer set

Inners Muslimah brand inner wear