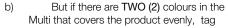

#### **Color Family & Color - Guide**

Both the Color Family & Color field allows you to tag or state more than 1 color. However, if it's 3 colors or more, we would recommend to mention 'Multi' instead of stating all the colors. Ultimately, customers would usually refer to the image if many colors are involved.

#### RULE #3

How to tag "Multi" if there are THREE (3) colours or more

a) And if there's **ONE** (1) colour in the Multi that covers the most part of the product, tag it

Color Family: Navy, Multi Color: Navy/Multi

Color Family: Blue, Green, Multi Color: Blue/Green/Multi

Color Family: Multi Color: Multi

Color Family: Purple, Multi Color: Purple/Multi

Color Family: Black, White, Multi Color: Black/White/Multi

Color Family: Multi Color: Multi