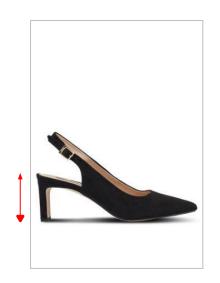

#### Women's Shoes > Heels

Low Heels Heel height: Less than 4.9cm / 1.9"

Mid Heels
Heel height: 4.9cm / 1.9" to less than 7.5cm / 2.95"

Mid Heels Heel height: 7.5cm / 2.95" and above

Platform
Front sole height: 2cm and above