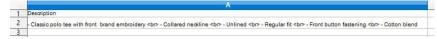

#### BATCH UPLOAD

- Upload with CSV file format only
- MUST add <br/>
  at the end of sentence to indicate next paragraph wherever necessary
- Classic polo tee with front brand embroidery <br>
- Collared neckline <br>
- Unlined <br>>
- Regular fit <br>
- Front button fastening <br>
- Cotton blend

Waist circumference x Length <br>

- S (32" x 50") <br>
- M (34" x 50")

Example in csv file:

\*Batch upload without <br/> might result in a continuous paragraph for your context, which will be rejected by ZALORA's QC team