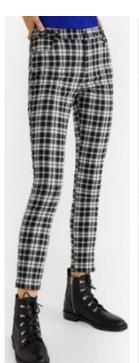

#### Women's Clothing > Jeans

Ripped Jeans Ripped design

Flare Jeans
Flare-cut hem / Wide Leg
/ Boot cut

Jeggings
Jeans fabric legging / skin tight

Boyfriend Jeans Boy fit

Skinny Jeans
Tight fitting / Not leggings