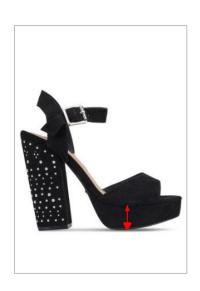

#### Women's Shoes > Heels

Low Heels Heel height: Less than 4.9cm / 1.9"

Mid Heels
Heel height: 4.9cm / 1.9" to less than 7.5cm / 2.95"

Mid Heels Heel height: 7.5cm / 2.95" and above

Platform
Front sole height: 2cm and above