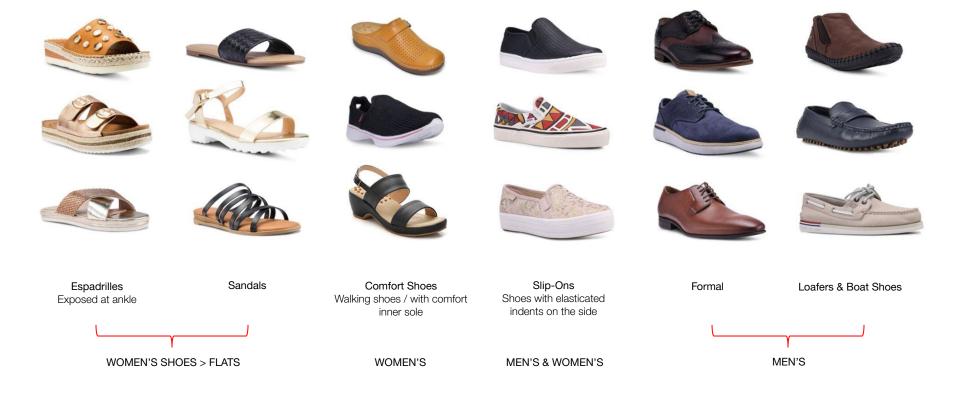

#### Women's Shoes > Flats

Espadrilles Covered/Tie-on at ankle

Oxford & Lace Up

Loafers & Boat Shoes

Ballerinas

Peep Toes

#### Men's & Women's Shoes