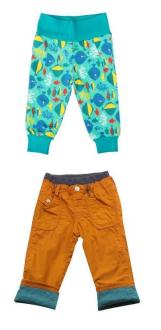

### **Clothing > Pants & Leggings**

Long Pants

Leggings
Body hugging long
bottoms usually
made from
stretchable material