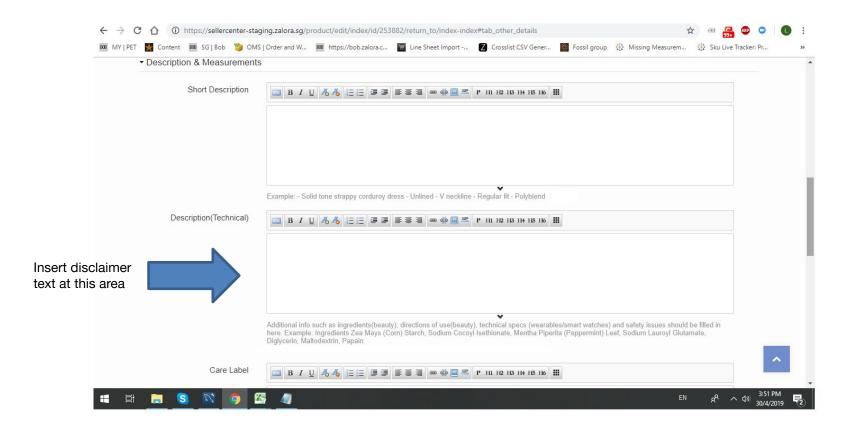

#### **Description (Technical) - Kids (important disclaimers)**

As a good practice, ZALORA strictly advise to input any relatable disclaimers for products that could potentially be harmful if misused.

Example disclaimers to input in Description (Technical):

- Suitable for ages xx and above
- Not suitable for children below xx months/years old
- Possible choking hazard

Example products with possible choking hazard:

- Snaps, buttons, zipper heads, bows, rhinestones and other decorative appliques
- Shoelaces, ribbons and other dangling clothing attachments
- Waist-level drawstrings, including those found at the bottom of upper-body clothing and those found around the waist of lower-body clothing

Desktop site view - Technical description will appear at the bottom of the page above material

Mobile app view – Technical description will appear at the bottom of the page after bullet points.

#### Kids - Where to input important disclaimers on SellerCenter?

Under Description & Measurements, any disclaimers are to be input in the Description (Technical) field.

### Kids - What products with need disclaimers?

Disclaimers are mandatory for high-risk products. Example, products with drawstring, small parts that could unattach or highly flammable material would be consider high-risk products.