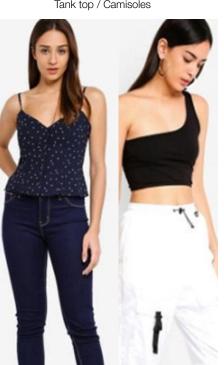

#### **Women's Clothing > Tops**

Blouse Loose fitting top / Not T-shirt / Generally light airy flowy fabric

Shirt
Button-front shirts with collar

Sleeveless
No sleeve tops without collar /
Tank top / Camisoles