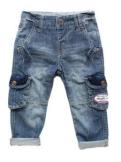

### Clothing > [categories stated below]

Rompers & Bodysuits One-piece for babies and toddlers only

**Jeans**Trousers made of denim

Skirts

Shorts