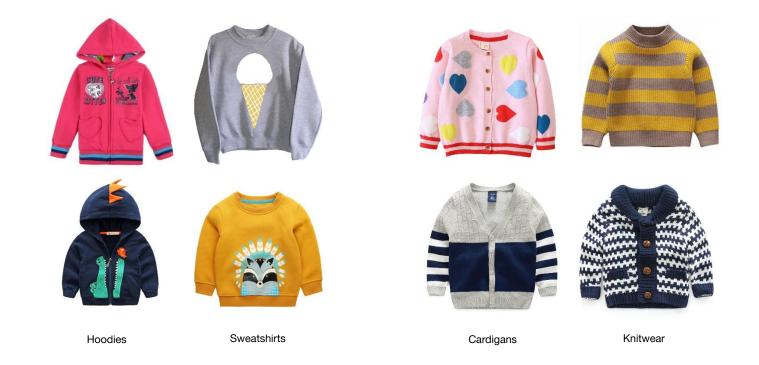

#### Women's Clothing > [categories stated below]

Playsuits & Jumpsuits Hoodies & Sweatshirts Knitwear & Cardigans Blazers

#### **Men's Clothing > Outerwear**

Jackets & Coats
Bomber, Trench, Denim, etc.

Blazers & Suits Formal / Casual blazers

Hoodies & Sweatshirts Hoodies / Sweatshirt

Knitwear & Cardigans Knitwear / Cardigans

### Clothing > Hoodies & Sweatshirts / Cardigans & Knitwear