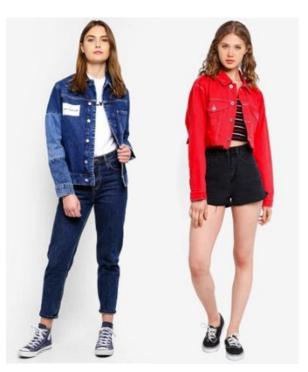

#### Women's Clothing > Jackets & Coats

Bomber Jackets
Jacket with gathered hem and cuffs

Denim Jackets Denim material

Vest Sleeveless outerwear

#### Women's Clothing > Jeans

Ripped Jeans Ripped design

Flare Jeans
Flare-cut hem / Wide Leg
/ Boot cut

Jeggings
Jeans fabric legging / skin tight

Boyfriend Jeans Boy fit

Skinny Jeans
Tight fitting / Not leggings