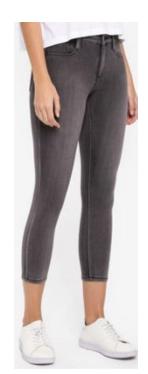

#### Women's Clothing > Pants & Leggings

Cropped Pant Hem above ankle / Culotte

Skinny Pant
Tight fitting / Not legging

Straight Leg Pant
Button-front shirts with collar

Leggings
Skin tight without buckle or fastening