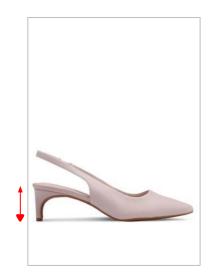

#### Women's Shoes > Heels

Low Heels Heel height: Less than 4.9cm / 1.9"

Mid Heels
Heel height: 4.9cm / 1.9" to less than 7.5cm / 2.95"

Mid Heels Heel height: 7.5cm / 2.95" and above

Platform
Front sole height: 2cm and above